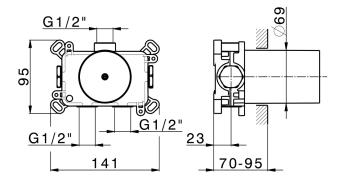

## **CHARACTERISTICS**

Cartridge Spare Parts 22.04A.AR - ZZ97279004

Argo 2 (long filter) Thermostatic Valve

Concealed 1