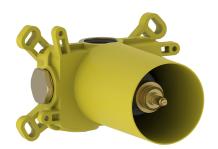

# Thermostatic Concealed part CONCEALED\_ZB0G1000

MODEL **ZB0G1000** 

Thermostatic Concealed part, without stop valve, with protection guard box, to match with Thermostatic exposed part, without exposed part