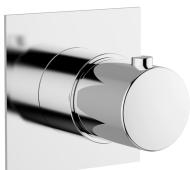

#### **MODEL** PS0G1030

Exposed part for thermostatic concealed valve, without concealed valve, 80x80mm square plate, for Th. concealed valve with protection guard box