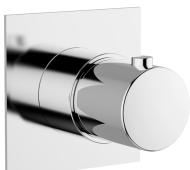

# Exposed part for thermostatic concealed valve PUSH&SHOWER\_PS0G1030

#### **MODEL** PS0G1030

Exposed part for thermostatic concealed valve, without concealed valve, 80x80mm square plate, for Th. concealed valve with protection guard box