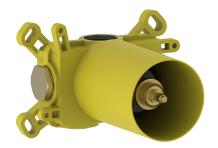

# Thermostatic Concealed part CONCEALED\_ZB0G1000

MODEL **ZB0G1000** 

Thermostatic Concealed part, without stop valve, with protection guard box, to match with Thermostatic exposed part, without exposed part

# **AVAILABLE FINISHINGS**

**04** 04 Without finishing