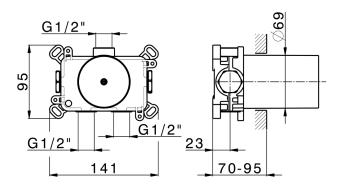

# Thermostatic Concealed part CONCEALED\_ZB0G1000

MODEL **ZB0G1000** 

Thermostatic Concealed part, without stop valve, with protection guard box, to match with Thermostatic exposed part, without exposed part

# **AVAILABLE FINISHINGS**

**04** 04 Without finishing

## **CHARACTERISTICS**

Cartridge Spare Parts 22.04A.AR - ZZ97279004

Argo 2 (long filter) Thermostatic Valve

Concealed