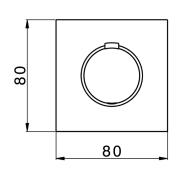

#### **MODEL** PS0G1030

Exposed part for thermostatic concealed valve, without concealed valve, 80x80mm square plate, for Th. concealed valve with protection guard box