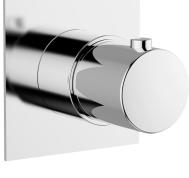

# Thermostatic Concealed part CONCEALED\_ZB0G1000

MODEL **ZB0G1000** 

Thermostatic Concealed part, without stop valve, with protection guard box, to match with Thermostatic exposed part, without exposed part