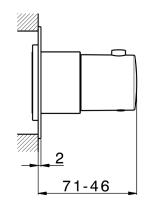

#### **MODEL** PS0G1030

Exposed part for thermostatic concealed valve, without concealed valve, 80x80mm square plate, for Th. concealed valve with protection guard box